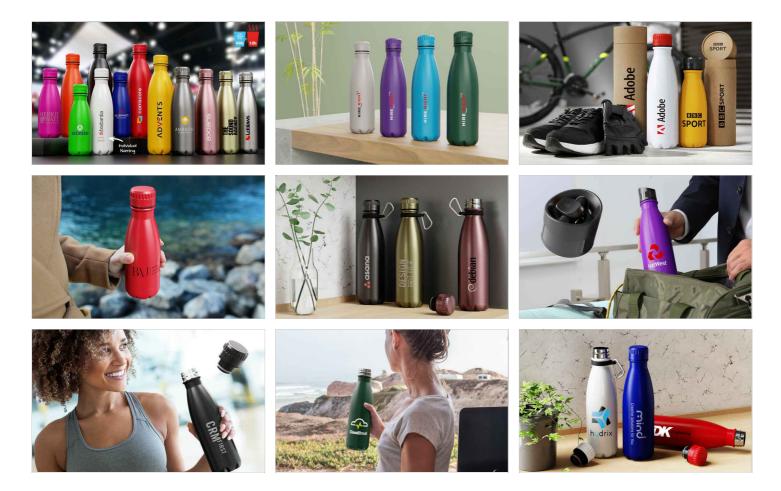

## **Nova Pure**

The Nova Pure is made from high quality food-grade stainless steel and features double-walled vacuum insulation that keeps hot drinks hot and cold drinks cold. Related to our Nova Water Bottle, the Nova Pure also features a matching lid colour to the body of the water bottle. A fantastic promotional product that's ready to be branded with your logo and used daily.