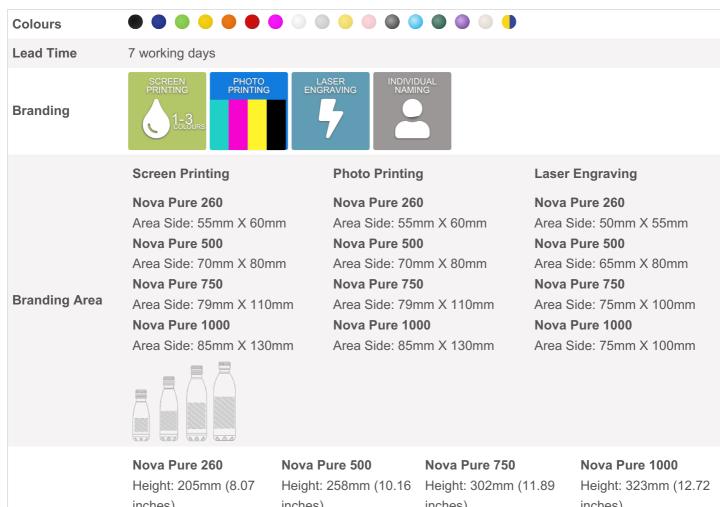

## Nova Pure

inches) Diameter: 66mm (2.6 inches) Weight: 219 grams (7.72 ounces)

Nova Pure 500 Height: 258mm (10.16 inches) Diameter: 72mm (2.83 inches) Weight: 275 grams (9.7 ounces)

Nova Pure 750 Height: 302mm (11.89 inches) Diameter: 80mm (3.15 inches) Weight: 402 grams (14.18 ounces) Nova Pure 1000 Height: 323mm (12.72 inches) Diameter: 89mm (3.5 inches) Weight: 468 grams (16.51 ounces)

**Dimensions and** 

Weight