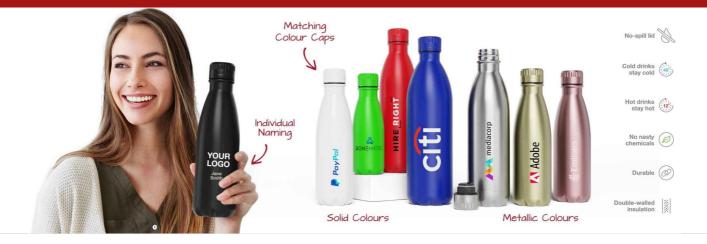

## **Nova Pure**

The Nova Pure is made from high quality food-grade stainless steel and features double-walled vacuum insulation that keeps hot drinks hot and cold drinks cold. Related to our Nova Water Bottle, the Nova Pure also features a matching lid colour to the body of the water bottle. A fantastic promotional product that's ready to be branded with your logo and used daily.